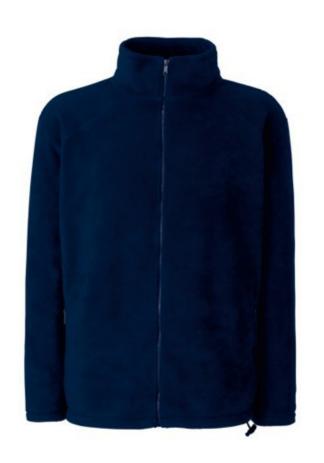

# FRUIT OF THE LOOM, FULL ZIP FLEECE, MALE POLAR FLEECE, DARK WEIGHT, L

## **Specification**

Fruit of the Loom, Full Zip Fleece, Men's Polar Fleece, Dark Weight, L. Men's Polar Fleece, exceptional for cold days and outdoor activities at low temperatures, the composition of this sweatshirt is 100% polyester, 300gm / m2, all-weather fleece conditions, with metal cibsar and front pockets. Branding, embroidery